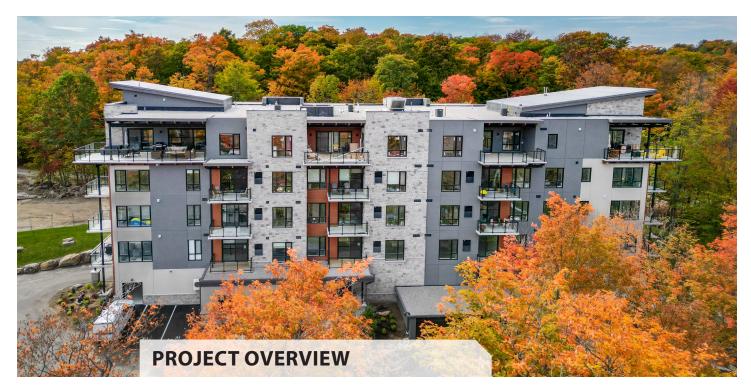

## The Alexander Condominium

| Daria da Maria   | The Alexander Consideration |
|------------------|-----------------------------|
| Project Name:    | The Alexander Condominium   |
| Project Type:    | Multi-Family Development    |
| Location:        | Huntsville, Ontario         |
| Size (sq.ft.)    | 50,355 sq. ft.              |
| Installer:       | Greystone Construction      |
| Product(s) Used: | Amvic™ ICF                  |

## Q+A:

Q. What was the major benefit of using Amvic<sup>™</sup> ICF over traditional construction methods? Describe how this project maximizes the advantages of ICF construction.

A. "This project prioritizes energy efficiency, sustainability, and cost-effectiveness through thoughtful design and materials. Timber overhangs regulate sunlight to reduce cooling and heating costs, while LED lighting enhances efficiency. Permeable surfaces and Precambrian soils aid in filtering runoff contaminants. The building's height and coursing minimize waste, and ICF construction ensures exceptional energy efficiency, especially in harsh northern Ontario winters. ICF also enabled year-round construction, reducing build time, while providing fire separation and superior sound insulation for owner comfort. As a result, energy costs are remarkably low at an average of \$28.32 per suite per month, and selling prices remain below the regional average."