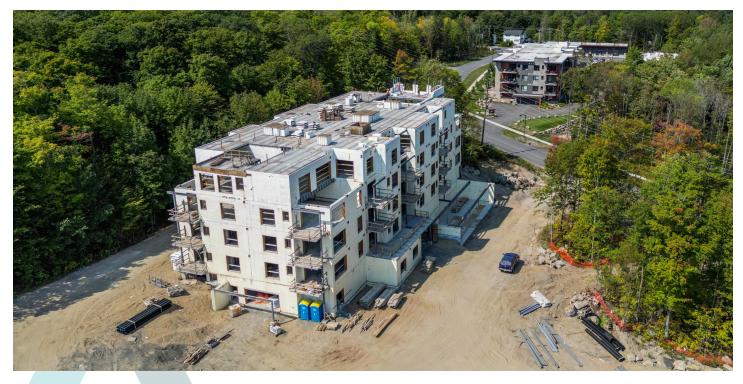

## The Alexander Condominium

| Daria da Maria   | The Alexander Consideration |
|------------------|-----------------------------|
| Project Name:    | The Alexander Condominium   |
| Project Type:    | Multi-Family Development    |
| Location:        | Huntsville, Ontario         |
| Size (sq.ft.)    | 50,355 sq. ft.              |
| Installer:       | Greystone Construction      |
| Product(s) Used: | Amvic™ ICF                  |

## Q+A:

Q. What was the major benefit of using Amvic<sup>™</sup> ICF over traditional construction methods? Describe how this project maximizes the advantages of ICF construction.

A. "This project prioritizes energy efficiency, sustainability, and cost-effectiveness through thoughtful design and materials. Timber overhangs regulate sunlight to reduce cooling and heating costs, while LED lighting enhances efficiency. Permeable surfaces and Precambrian soils aid in filtering runoff contaminants. The building's height and coursing minimize waste, and ICF construction ensures exceptional energy efficiency, especially in harsh northern Ontario winters. ICF also enabled year-round construction, reducing build time, while providing fire separation and superior sound insulation for owner comfort. As a result, energy costs are remarkably low at an average of \$28.32 per suite per month, and selling prices remain below the regional average."