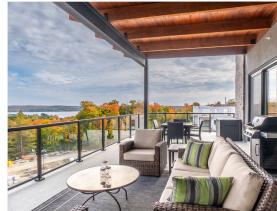

## Q+A:

Q. What was the major benefit of using Amvic<sup>™</sup> ICF over traditional construction methods? Describe how this project maximizes the advantages of ICF construction.

A. "This project prioritizes energy efficiency, sustainability, and cost-effectiveness through thoughtful design and materials. Timber overhangs regulate sunlight to reduce cooling and heating costs, while LED lighting enhances efficiency. Permeable surfaces and Precambrian soils aid in filtering runoff contaminants. The building's height and coursing minimize waste, and ICF construction ensures exceptional energy efficiency, especially in harsh northern Ontario winters. ICF also enabled year-round construction, reducing build time, while providing fire separation and superior sound insulation for owner comfort. As a result, energy costs are remarkably low at an average of \$28.32 per suite per month, and selling prices remain below the regional average."