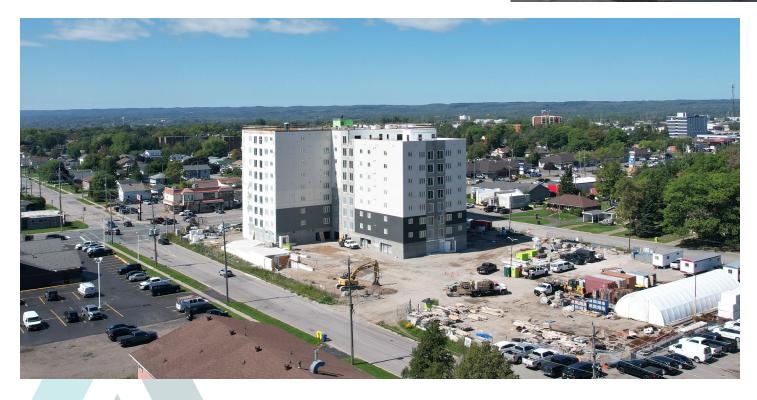

## Royal Canadian Legion

| Project Name:    | Royal Canadian Legion Branch 25 |
|------------------|---------------------------------|
| Project Type:    | Multi-Family Development        |
| Location:        | Sault Ste Marie, Ontario        |
| Size (sq.ft.)    | 154,780 sq. ft.                 |
| Installer:       | SalDan General Contractors Inc. |
| Product(s) Used: | Amvic™ ICF                      |