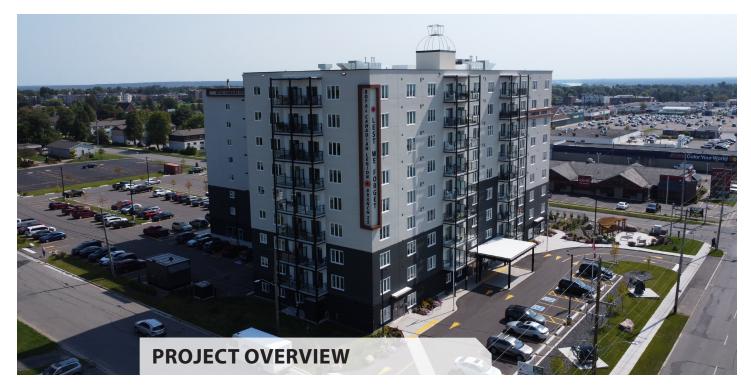

## Royal Canadian Legion

| Project Name:    | Royal Canadian Legion Branch 25 |
|------------------|---------------------------------|
| Project Type:    | Multi-Family Development        |
| Location:        | Sault Ste Marie, Ontario        |
| Size (sq.ft.)    | 154,780 sq. ft.                 |
| Installer:       | SalDan General Contractors Inc. |
| Product(s) Used: | Amvic™ ICF                      |