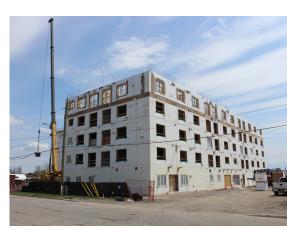

The use of Plumwall systems and ICF ensured precise, straight walls throughout the building. A dedicated specialist utilized GPS instruments to maintain accuracy, alignment, and efficiency, keeping the project on schedule. Structural engineers closely monitored the ICF walls for voids, finding none, while sections of interior walls had one side of the ICF removed, revealing perfectly vibrated concrete placement."