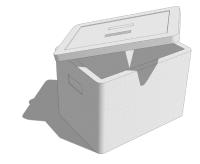

#### **Molded Coolers**

Alleguard molded insulated shipping containers offer lightweight, cost-effective temperature control for various temperature ranges ideal for frozen, refrigerated, perishable, and temperature-sensitive items.

- Lightweight
- Shock-absorbent
- Cost-effective
- Maintains temperature