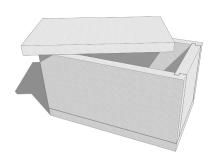

### Six-Panel Box Liners

Alleguard Six-Panel Box Liners can be customized to fit boxes of any size. We can also customize liner thickness to fit any application.

- Cost-effective
- Maintains temperature
- Customizable
- Recyclable