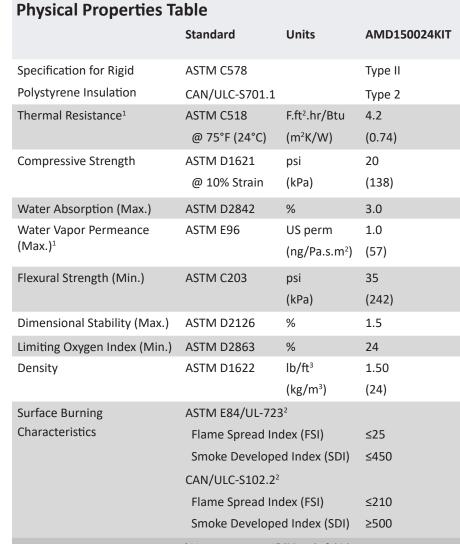

- Application: Nail-Down
- Underlay recommended



#### Application: Stretch-In & Direct Glue-Down

- Underpad required
- If panels are not flat, install a single concrete screw in the middle of the panel



Application: Floating & Glue-Down

- Underlay recommended
- Plank thickness <sup>3</sup>/<sub>16</sub>" (4mm) or thicker required

#### Vinyl Plank



Application: Adhesive Mortar

• Requires use of adhesive mortar (thinset cement), 3/4" (19mm) trowel with a minimum clear mortar of  $\frac{1}{2}$ " (13mm).



#### Availability

Amdry Eco panels come as 2x4' (610x1219mm) and are available in 1" (25mm) thickness with 1/2" (13mm) high channels. Thicker panels are available for special order only.

#### Applications

- Above concrete slab
- Basement slab
- Bathroom slab
- Floor Retrofit



<sup>1</sup> Measurement per 1" (25mm) of thickness <sup>2</sup> For thicknesses up to 4" or 100mm