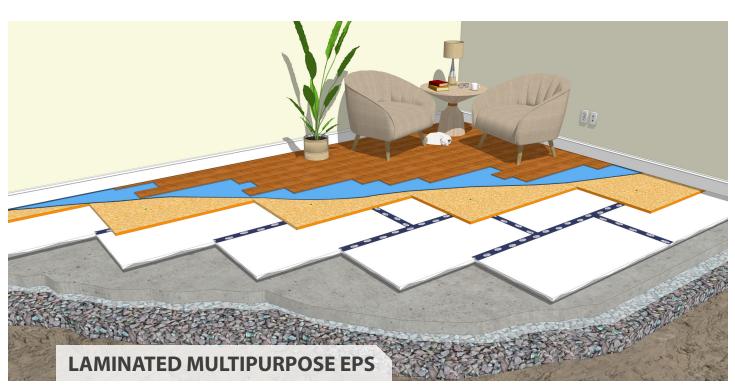

# **Amdry Eco Rigid Insulation Panels**

Amdry Eco is a non-structural rigid insulation panel made from closed cell, molded Expanded Polystyrene (EPS) with a layer of High Impact Polystyrene (HIPS) film. The laminated side has bi-directional  $\frac{1}{2}$ " (13mm) wide by  $\frac{1}{2}$ " (13mm) high channels that can be used for venting or water drainage, depending on the application.

The combination of molded EPS, HIPS film and moisture management pattern offers a highly versatile supplementary component that can be used in floor assemblies.

#### Availability

Amdry Eco panels come as 2x4' (610x1219mm) and are available in 1" (25mm) thickness with 1/2" (13mm) high channels. Thicker panels are available for special order only.

#### Applications

- Above concrete slab
- Basement slab
- Bathroom slab
- Floor Retrofit

<sup>1</sup> Measurement per 1" (25mm) of thickness <sup>2</sup> For thicknesses up to 4" or 100mm