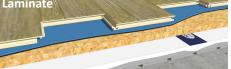

#### Laminate

### Application: Floating & Glue-Down

- Underlay recommended
- Plank thickness 1/4" (6mm) or thicker required