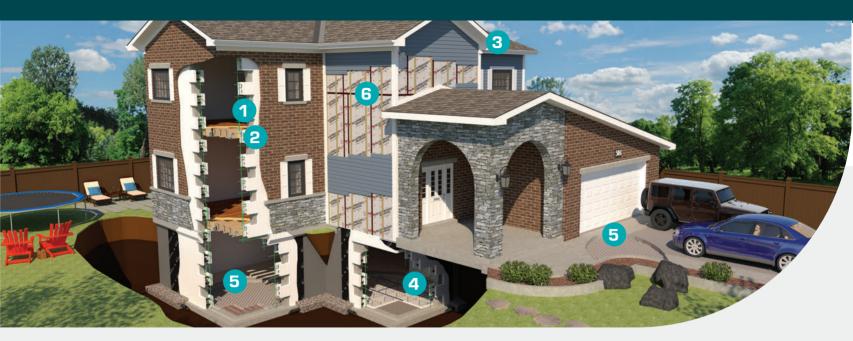

#### 1 Amvic™ ICF R22

A cost effective ICF block providing excellent performance and value to any construction project with a wide range of forms and core sizes.

#### 2 Amvic™ ICF R30

A higher performance block where panel thickness has been increased by 30% making it the highest R-value of any factory assembled block in the industry.

#### 3 Amdeck Pro

A modular concrete slab with an integrated joists system that allows an engineer to maximize the clear span and potentially reduce the temporary shoring. Also available in Amdeck Eco.

#### 4 Amrad

An insulated under slab depressurization panel and a key component in a radon gas mitigation system.

#### 5 Ampex

Ampex combines rigid insulation, a vapor barrier and PEX tubing locking mechanism into a single solution that reduces installation time.

#### 6 Rigid Board Insulation

High Performance EPS continuous insulation for vertical and below grade applications.