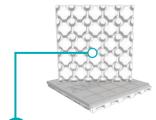

#### 5 Ampex

Ampex combines rigid insulation, a vapor barrier and PEX tubing locking mechanism into a single solution that reduces installation time.