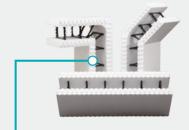

#### 3 Amdeck Pro

A modular concrete slab with an integrated joists system that allows an engineer to maximize the clear span and potentially reduce the temporary shoring. Also available in Amdeck Eco.