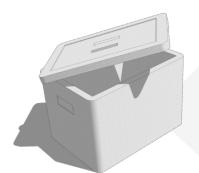

#### Molded Coolers

Alleguard molded insulated shipping containers offer lightweight, cost-effective temperature control for various temperature ranges ideal for frozen, refrigerated, perishable, and temperature-sensitive items.

- Lightweight
- Shock-absorbent
- Cost-effective
- Maintains temperature