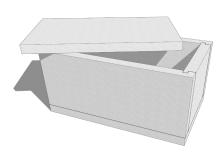

#### Six-Panel Box Liners

Alleguard Six-Panel Box Liners can be customized to fit boxes of any size. We can also customize liner thickness to fit any application.

- Cost-effective
- Maintains temperature
- Customizable
- Recyclable