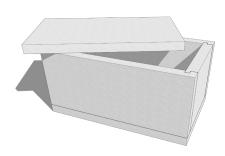

#### Six-Panel Box Liners

Alleguard Six-Panel Box Liners can be customized to fit boxes of any size. We can also customize liner thickness to fit any application.

- Cost-effective
- Maintains temperature
- Customizable
- Recyclable