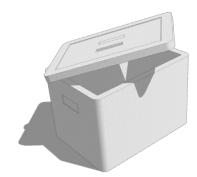

#### **Molded Coolers**

Alleguard molded insulated shipping containers offer lightweight, cost-effective temperature control for various temperature ranges ideal for frozen, refrigerated, perishable, and temperature-sensitive items.

- Lightweight
- Shock-absorbent
- Cost-effective
- Maintains temperature