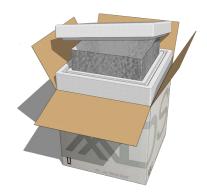

#### **Molded Coolers**

Alleguard molded insulated shipping containers offer lightweight, cost-effective temperature control for various temperature ranges ideal for frozen, refrigerated, perishable, and temperature-sensitive items.

- Lightweight
- Shock-absorbent
- Cost-effective
- Maintains temperature