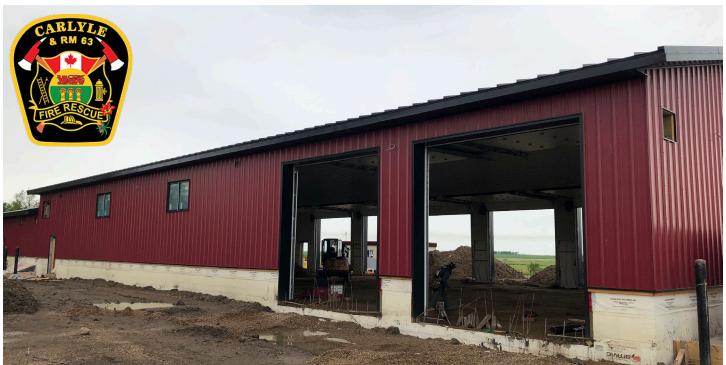

## Carlyle Firehall

| Project Name:    | Carlyle Fire Hall RM #63 Fire Board |
|------------------|-------------------------------------|
| Project Type:    | Commercial, Post Disaster Building  |
| Location:        | Carlyle, Saskatchewan               |
| Size (sq.ft.)    | 11,008 sq. ft.                      |
| Floors:          | 1 Storey                            |
| Installer:       | Safrane Construction Ltd.           |
| Product(s) Used: | Amvic™ ICF                          |
|                  |                                     |

**Q.** What was the major benefit of using Amvic over other exterior rigid board materials with or without integrated strapping?

**A.** "The benefits of using Insulated Concrete Forms is that the building consists of concrete walls used to achieve fire separation due close proximities. The interior demising walls are built with 8" ICF and the building is also designed to be used as a post disaster building. ICFs will lower operating costs, provide a constant indoor temperature due to its insulation properties and provide good sound mitigation, This is beneficial since the firefighters spend a substantial amount of time in the Fire Hall — to sleep or rest; in which ICFs offer that comfort. ICFs will also make the building disaster resilient, fire resistant and durable, providing firefighters with security, confidence and ample time to attend to emergencies without being restrained or affected from natural causes."