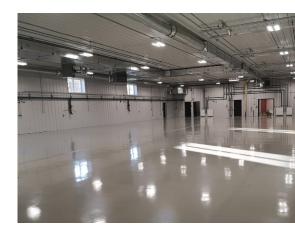

## Carlyle Firehall

| Project Name:    | Carlyle Fire Hall RM #63 Fire Board |
|------------------|-------------------------------------|
| Project Type:    | Commercial, Post Disaster Building  |
| Location:        | Carlyle, Saskatchewan               |
| Size (sq.ft.)    | 11,008 sq. ft.                      |
| Floors:          | 1 Storey                            |
| Installer:       | Safrane Construction Ltd.           |
| Product(s) Used: | Amvic™ ICF                          |
|                  |                                     |

**Q.** What was the major benefit of using Amvic over other exterior rigid board materials with or without integrated strapping?

**A.** "The benefits of using Insulated Concrete Forms is that the building consists of concrete walls used to achieve fire separation due close proximities. The interior demising walls are built with 8" ICF and the building is also designed to be used as a post disaster building. ICFs will lower operating costs, provide a constant indoor temperature due to its insulation properties and provide good sound mitigation, This is beneficial since the firefighters spend a substantial amount of time in the Fire Hall — to sleep or rest; in which ICFs offer that comfort. ICFs will also make the building disaster resilient, fire resistant and durable, providing firefighters with security, confidence and ample time to attend to emergencies without being restrained or affected from natural causes."