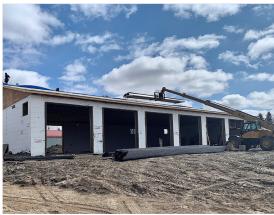

## Carlyle Firehall

| Project Name:    | Carlyle Fire Hall RM #63 Fire Board |
|------------------|-------------------------------------|
| Project Type:    | Commercial, Post Disaster Building  |
| Location:        | Carlyle, Saskatchewan               |
| Size (sq.ft.)    | 11,008 sq. ft.                      |
| Floors:          | 1 Storey                            |
| Installer:       | Safrane Construction Ltd.           |
| Product(s) Used: | Amvic™ ICF                          |
|                  |                                     |