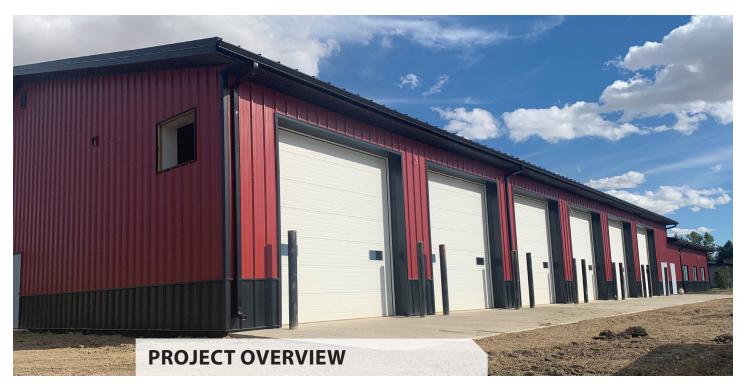

## Carlyle Firehall

| Project Name:    | Carlyle Fire Hall RM #63 Fire Board |
|------------------|-------------------------------------|
| Project Type:    | Commercial, Post Disaster Building  |
| Location:        | Carlyle, Saskatchewan               |
| Size (sq.ft.)    | 11,008 sq. ft.                      |
| Floors:          | 1 Storey                            |
| Installer:       | Safrane Construction Ltd.           |
| Product(s) Used: | Amvic™ ICF                          |
|                  |                                     |