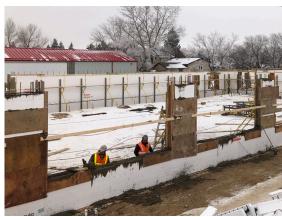

**Q.** What was the major benefit of using Amvic over other exterior rigid board materials with or without integrated strapping?

**A.** "The benefits of using Insulated Concrete Forms is that the building consists of concrete walls used to achieve fire separation due close proximities. The interior demising walls are built with 8" ICF and the building is also designed to be used as a post disaster building. ICFs will lower operating costs, provide a constant indoor temperature due to its insulation properties and provide good sound mitigation, This is beneficial since the firefighters spend a substantial amount of time in the Fire Hall — to sleep or rest; in which ICFs offer that comfort. ICFs will also make the building disaster resilient, fire resistant and durable, providing firefighters with security, confidence and ample time to attend to emergencies without being restrained or affected from natural causes."

Safrane construction specializes in residential, commercial and industrial excavation, structural and flat work concrete. We have been in business for 12 years and have accumulated a large amount of diversified talent through the years."